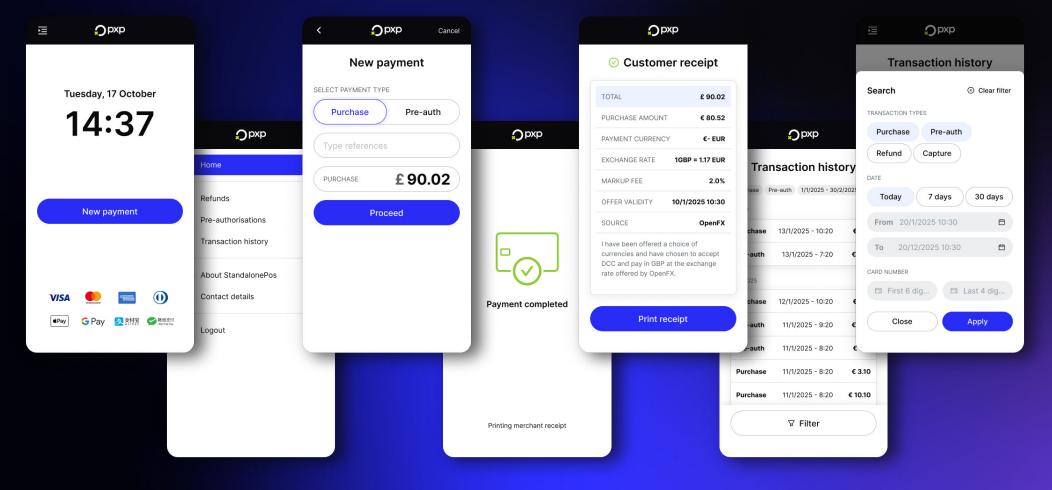

ctions without fixed infrastructure. Ideal for events, food trucks, or temporary retail installations.

## 03

#### Countertop

A stationary terminal designed to sit on a checkout counter or desk. Ideal for businesses that conduct transactions from a fixed location, such as traditional retail stores.



A flexible terminal to accept payments wherever your business takes you. Ideal for small merchants and mobile payment scenarios like taxis, delivery services, outdoor vendors, and more.



### self-service payment term

A self-service payment terminal that allows customers to complete transactions independently, without the need for staff intervention. Ideal for vending machines, selfservice kiosks, and automated fuel pumps.

# Each device comes with the PXP application already installed.



## Specifications



| Device           | Туре       | OS         | PCI     | Features                                                                          | Connectivity                                                                                       | Full specifications       |
|------------------|------------|------------|---------|-----------------------------------------------------------------------------------|----------------------------------------------------------------------------------------------------|---------------------------|
| Castles S1F2     | Portable   | Android 10 | PTS 6.x | <ul> <li>Printer</li> <li>PIN on glass</li> <li>Keypad</li> <li>Camera</li> </ul> | <ul> <li>2G</li> <li>3G</li> <li>4G LTE</li> <li>GPRS</li> <li>Wi-Fi</li> <li>Bluetooth</li> </u