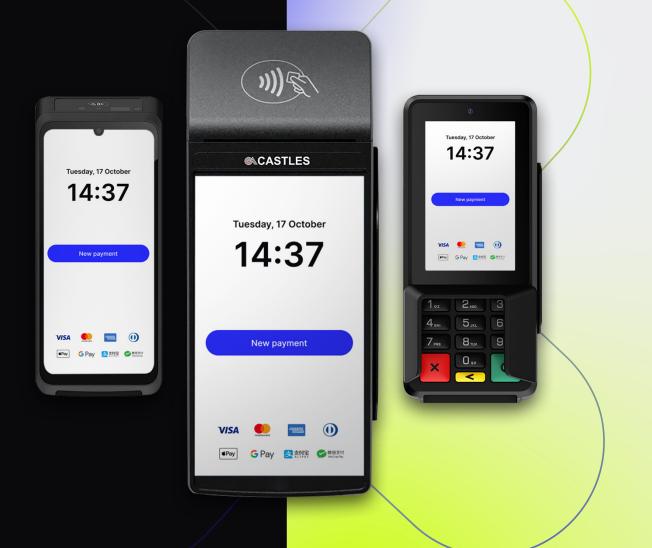

#### 01 Portable

A compact, battery-powered payment terminal that can be deployed in mobile or temporary locations, allowing for self-service transactions without fixed infrastructure. Ideal for events, food trucks, or temporary retail installations.

#### Countertop

A stationary terminal designed to sit on a checkout counter or desk. Ideal for businesses that conduct transactions from a fixed location, such as traditional retail stores.

A flexible terminal to accept payments wherever your business takes you. Ideal for small merchants and mobile payment scenarios like taxis, delivery services, outdoor vendors, and more.

### self-service payment term

A self-service payment terminal that allows customers to complete transactions independently, without the need for staff intervention. Ideal for vending machines, selfservice kiosks, and automated fuel pumps.

## Specifications

| Device           | Туре       | OS         | PCI     | Features                                                                          | Connectivity                                                                                       | Full specifications       |
|------------------|------------|------------|---------|-----------------------------------------------------------------------------------|----------------------------------------------------------------------------------------------------|---------------------------|
| Castles S1F2     | Portable   | Android 10 | PTS 6.x | <ul> <li>Printer</li> <li>PIN on glass</li> <li>Keypad</li> <li>Camera</li> </ul> | <ul> <li>2G</li> <li>3G</li> <li>4G LTE</li> <li>GPRS</li> <li>Wi-Fi</li> <li>Bluetooth</li> </ul> | View on official website. |
| Castles S1F4 PRO | Portable   | Android 13 | PTS 6.x | <ul> <li>Printer</li> <li>PIN on glass</li> <li>Keypad</li> <li>Camera</li> </ul> | <ul> <li>2G</li> <li>3G</li> <li>4G LTE</li> <li>GPRS</li> <li>Wi-Fi</li> <li>Bluetooth</li> </ul> | View on official website. |
| Castles S1MINI2  | Mobile     | Android 13 | PTS 6.x | <ul> <li>Printer</li> <li>PIN on glass</li> <li>Keypad</li> <li>Camera</li> </ul> | <ul> <li>2G</li> <li>3G</li> <li>4G LTE</li> <li>GPRS</li> <li>Wi-Fi</li> <li>Bluetooth</li> </ul> | View on official website. |
| Castles S1P2     | Countertop | Android 13 | PTS 6.x | <ul> <li>Printer</li> <li>PIN on glass</li> <li>Keypad</li> <li>Camera</li> </ul> | × 2G<br>× 3G<br>< 4G LTE<br>× GPRS<br>< Wi-Fi<br>< Bluetooth                                       | View on official website. |
| Coming Soon      | Unattended | Android 13 | PTS 6.x | <ul> <li>Printer</li> <li>PIN on glass</li> <li>Keypad</li> <li>Camera</li> </ul> | <ul> <li>2G</li> <li>3G</li> <li>4G LTE</li> <li>GPRS</li> <li>Wi-Fi</li> <li>Bluetooth</li> </ul> | View on official website. |